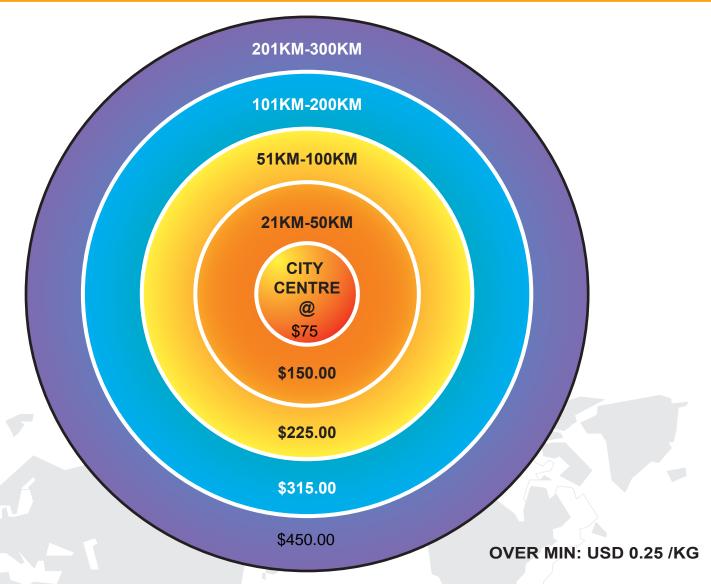

## AIRPORT TO DOOR CHARGES IN CHINA FOR GENERAL CARGO

CITIES: BEIJING, SHANGHAI, GUANGZHOU, SHENZHEN, XIAMEN SHENYANG, TIANJIN, NANJING, CHENGDU, QINGDAO, DALIAN, WUHAN CHANGSHA, CHONGQING, HARBIN, JINAN, WENZHOU

**CUSTOMS CLEARANCE: USD 65.00/SHPT** 

PERSONAL EFFECT CUSTOMS CLEARANCE: USD200.00/SHIPMENT

**HEAVY LIFTING:** USD 80.00/SHPT (ANY ONE PRICE OVER 150.0KG ON ACTUAL WEIGHT)

STORAGE: USD0.05/KG / DAY (EFFECT AFTER 72 HRS UPON ARRIVAL ON 1ST WEEK)